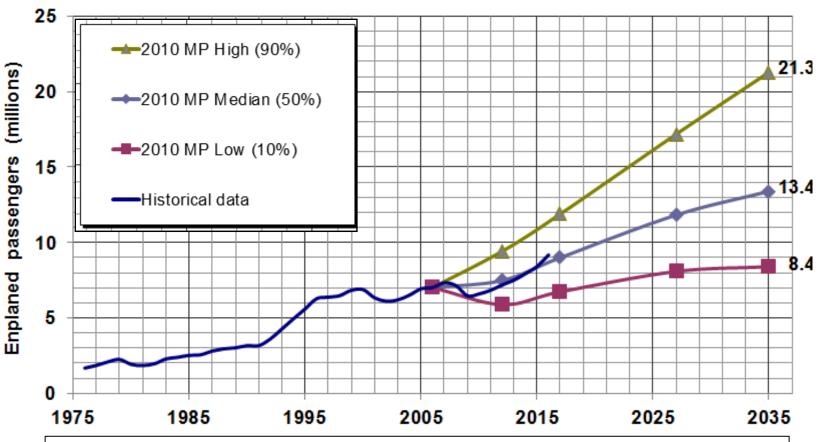

PORT OF PORTLAND Possibility. In every direction.

PDX COMMUNITY ADVISORY COMMITTEE CHARTING A COURSE FOR PDX

PDX PROBABILISTIC FORECASTS OF ENPLANED PASSENGERS

Sources: Historical: Port of Portland records. 2010 Master Plan forecasts: Jacobs Consultancy and NEXTOR, April 2008