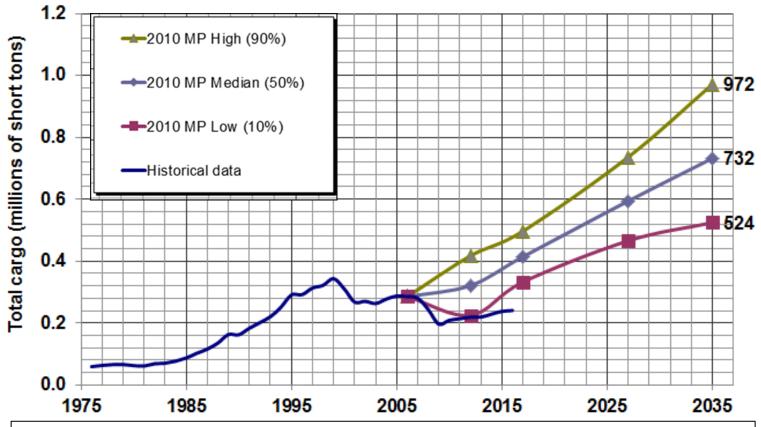

## PDX PROBABILISTIC FORECASTS OF TOTAL AIR CARGO

Sources: Historical: Port of Portland records. 2010 Master Plan forecasts: Jacobs Consultancy and NEXTOR, April 2008

PORT OF PORTLAND Possibility. In every direction.