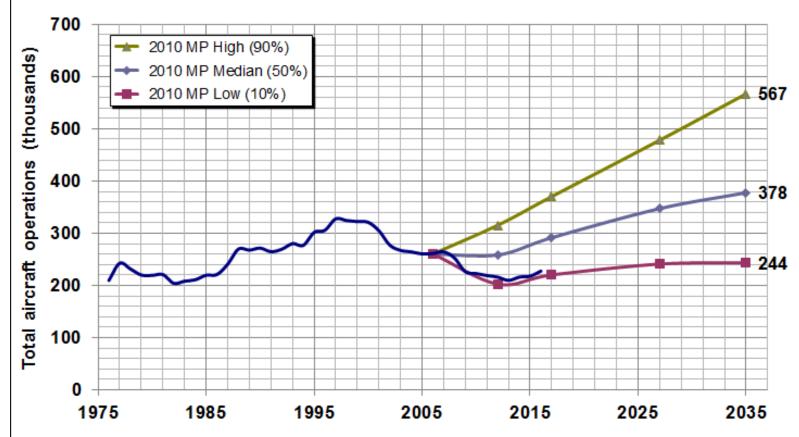

## PDX TOTAL AIRCRAFT OPERATIONS FORECASTS

Sources: Historical: Port of Portland records. 2010 Master Plan forecasts: Jacobs Consultancy and NEXTOR, April 2008

PORT OF PORTLAND Possibility. In every direction.